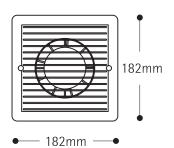

## **Dimensions**

| Additional Information |         |  |  |
|------------------------|---------|--|--|
| Wall Hole Size         | 140mm Ø |  |  |