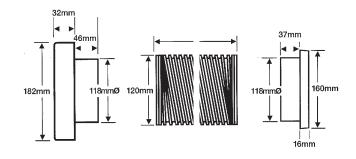

## **Dimensions**

| Additional Information |         |  |  |
|------------------------|---------|--|--|
| Wall Hole Size         | 140mm Ø |  |  |