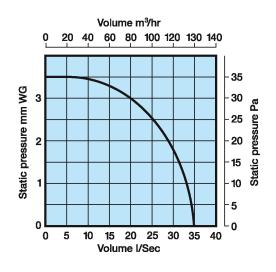

| Performance Details |           |     |                   |     |           |  |
|---------------------|-----------|-----|-------------------|-----|-----------|--|
| Specification       | m³/<br>Hr | l/s | Pressure (pa) Max | ` ' | Power (W) |  |
| AVX120<br>Range     | 130       | 36  | 35                | 41  | 20        |  |