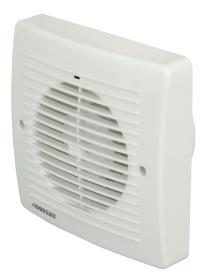

## **Key Features**

- 36 litres/sec (130m³/hr)
- Quiet in Operation
- Wall, Ceiling and Window Models
- Suitable for wall ceiling installations

| Models     |                                                      |  |  |
|------------|------------------------------------------------------|--|--|
| Model No.  | Product Description                                  |  |  |
| AVX120SN   | Enhance Ultra Quiet Fan with over run timer          |  |  |
| AVX120SAN  | Humidistat Version of above                          |  |  |
| AVX120PN   | Pull cord version of AVX120SN                        |  |  |
| AVX120PAN  | Auto Shutter version of Above                        |  |  |
| AVX120TN   | Timer model with integrated overrun timer: I-20 mins |  |  |
| AVX120TAN  | Auto Shutter Version of Above                        |  |  |
| AVX120WPN  | Window Pull cord Model                               |  |  |
| AVX120WPAN | Auto Shutter Version of above                        |  |  |