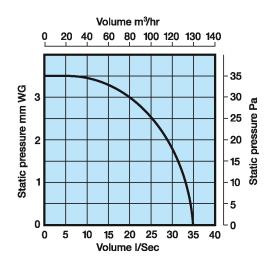

| Performance Details |           |     |                   |     |           |  |
|---------------------|-----------|-----|-------------------|-----|-----------|--|
| Specification       | m³/<br>Hr | l/s | Pressure (pa) Max | ` ' | Power (W) |  |
| Low Energy<br>Range | 130       | 396 | 35                | 41  | 20        |  |