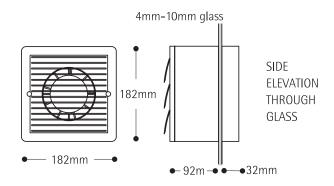

## **Dimensions**

| Additional Information |             |  |  |  |
|------------------------|-------------|--|--|--|
| Wall Hole Size         | I I 2mm Ø   |  |  |  |
| Window Hole Size       | 140-150mm Ø |  |  |  |