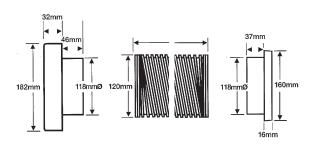

## **Dimensions**

| Additional Information |             |  |  |  |
|------------------------|-------------|--|--|--|
| Wall Hole Size         | I I 2mm Ø   |  |  |  |
| Window Hole Size       | 140-150mm Ø |  |  |  |