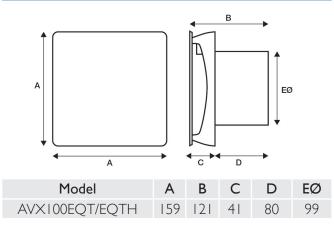

th pre-oiled bearings; All with<br>thermal overload protection<br>Maximum operating Temperature<br>40°C |  |  |
| Approvals         | BEAB, CE                                                                                                                                  |  |  |
| Warranty          | 5 Years Exchange                                                                                                                          |  |  |
| Country of Origin | UK                                                                                                                                        |  |  |
| Manufacturer      | Addvent                                                                                                                                   |  |  |

## Dimensions