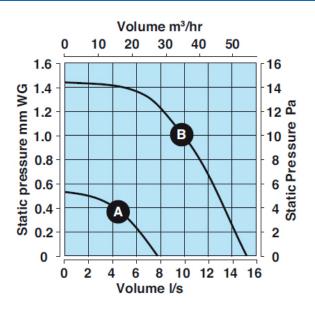

## Performance Details

### **Installation Information**

Designed to be mounted on walls or ceilings and discharged through a 100mm standard rigid or flexible duct, also suitable for use with flat channel systems.

Maximum pressure