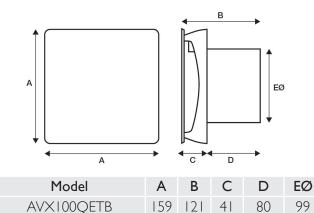

### **Dimensions**

| Additional Information |           |                     |                   |  |
|------------------------|-----------|---------------------|-------------------|--|
| Flow (I/s)             | Power (W) | Sound d(B)<br>A @3m | Max Pressure (pa) |  |
| 21                     | 7         | 29                  | 20                |  |