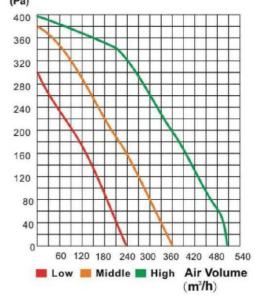

### **Performance Details**

| Speed  | Air Flow |     | Sound Level | Power | SPF   |
|--------|----------|-----|-------------|-------|-------|
|        | m³/Hr    | l/s | dB(A) @ 2m  | (W)   | W/I/s |
| Low    | 162      | 45  | 22.4        | 25    | 0.56  |
| Medium | 306      | 85  | 31          | 54    | 0.64  |
| High   | 443      | 123 | 35.4        | 81    | 0.66  |

Air Pressure (Pa)