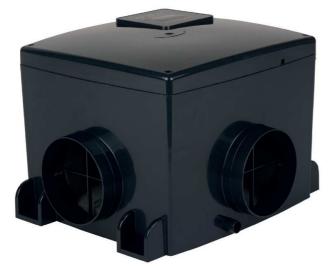

## **Product Description**

AVWH1N Wholehouse Ventilation Unit AC

## **Key Features**

The AVWH1N is an ultra slim wholehouse ventilation system incorporating features designed to make installation and commissioning simpler and cost effective.

Suitable for simultaneous ventilation od separate wet areas in a house or flat.

### Additional Information

4 x 125mm (!00mm) Inlets

#### 1 x 125mm outlet