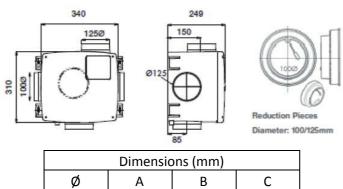

## Dimensions

| Ø         | А   | В   | С   |  |  |  |  |  |
|-----------|-----|-----|-----|--|--|--|--|--|
| 125 (100) | 340 | 310 | 249 |  |  |  |  |  |
|           |     |     |     |  |  |  |  |  |