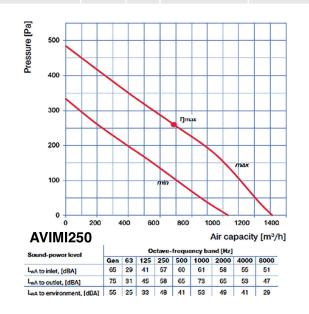

| Performance Details |       |     |            |          |  |  |  |  |  |
|---------------------|-------|-----|------------|----------|--|--|--|--|--|
| AVIMI250            | m³/hr | l/s | dB(A) @ 3m | Power(W) |  |  |  |  |  |
|                     | 1070  | 297 | 52         | 152      |  |  |  |  |  |