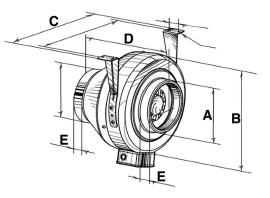

## Dimensions

| В   | BI  | ØD  | ØDI | L   | LI | L2 | L3 |
|-----|-----|-----|-----|-----|----|----|----|
| 340 | 380 | 249 | 332 | 200 | 25 | 29 | 40 |