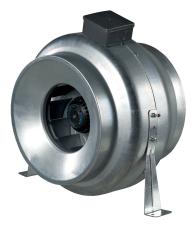

# AVIMI200 Specification Sheet



| Technical Details        |                                                                                                                                                                                                                |  |  |  |  |  |  |
|--------------------------|----------------------------------------------------------------------------------------------------------------------------------------------------------------------------------------------------------------|--|--|--|--|--|--|
| Construction             | Galvanised Steel Casing                                                                                                                                                                                        |  |  |  |  |  |  |
| Rating                   | 2