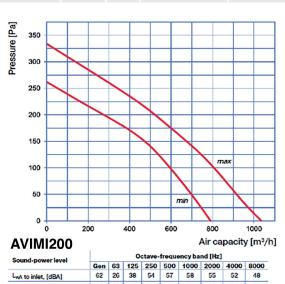

| Performance Details |       |     |            |          |  |  |  |  |
|---------------------|-------|-----|------------|----------|--|--|--|--|
| AVIMI200            | m³/hr | l/s | dB(A) @ 3m | Power(W) |  |  |  |  |
|                     | 1000  | 278 | 50         | 157      |  |  |  |  |

Lwa to environment, [dBA] 45 22 30 31 38 41 42 29 22

65 28 42 48 62 60 62 50 44