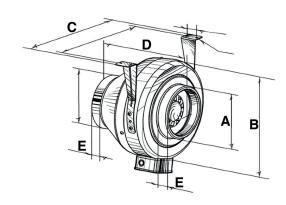

## **Dimensions**

| В   | ВІ  | ØD  | ØDI | L   | LI | L2 | L3 |
|-----|-----|-----|-----|-----|----|----|----|
| 340 | 380 | 198 | 332 | 200 | 25 | 29 | 40 |