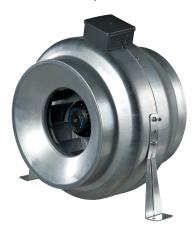

### **Product Description**

AVIMI100 Metal In-Duct Fan

## **Key Features**

- Duct diameters 100mm
- Aerodynamically designed casing
- Can be connected to a fan speed regulator or control system
- Can be used for supply and extract air
- Dynamically balanced Turbine.
- Casing made of low-flammabe polypropylene
- Designed to fit all standard duct sizes
- Can be installed anywhere in a ducted ventilation systems. Equipped with thermal overload protection with automatic restart. Highly efficient range of low noise extractor fans
- 5 Year warranty