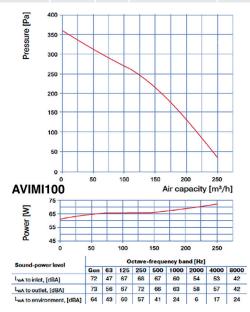

| Performance Details |       |     |            |          |  |  |  |  |  |
|---------------------|-------|-----|------------|----------|--|--|--|--|--|
| AVIMI100            | m³/hr | l/s | dB(A) @ 3m | Power(W) |  |  |  |  |  |
|                     | 250   | 69  | 46         | 72       |  |  |  |  |  |