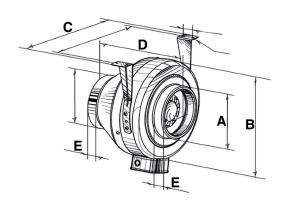

## **Dimensions**

| В   | ВІ  | ØD | ØDI | L   | LI | L2 | L3 |
|-----|-----|----|-----|-----|----|----|----|
| 237 | 253 | 98 | 237 | 202 | 23 | 22 | 30 |