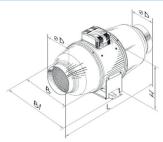

### **Dimensions**

| Dimension (mm) | В   | ВІ  | ØD | Н   | L   |
|----------------|-----|-----|----|-----|-----|
| AVIAMI100      | 214 | 243 | 98 | 251 | 505 |