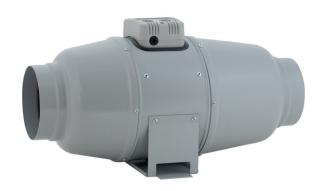

# AVIAMI100 Specification Sheet



| Technical Details        |                                                                                                                                                               |  |  |  |  |  |  |
|--------------------------|---------------------------------------------------------------------------------------------------------------------------------------------------------------|--|--|--|--|--|--|
| Construction             | Polymer Coated Steel                                                                                                                                          |  |  |  |  |  |  |
| Rating                   | 220-240V ~50Hz~AC 26W