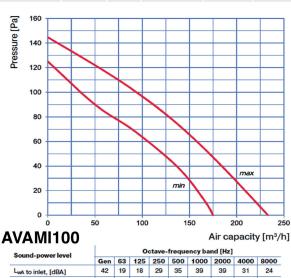

| Performance Details |       |     |               |           |                |  |  |  |  |  |
|---------------------|-------|-----|---------------|-----------|----------------|--|--|--|--|--|
| AVIAMI100           | m³/hr | l/s | dB(A)<br>@ 3m | Power (W) | SPF<br>(W/l/s) |  |  |  |  |  |
| Max Speed           | 233   | 65  | 29            | 26        | 0.40           |  |  |  |  |  |
| Low Speed           | 175   | 49  | 24            | 24        | 0.48           |  |  |  |  |  |

L<sub>wA</sub> to environment, [dBA] 34 15 14 17 25 29

45 20 19 30 38 42 35 35 23

Tel: +44 (0) I I 7 923 5375

LwA to outlet, [dBA]