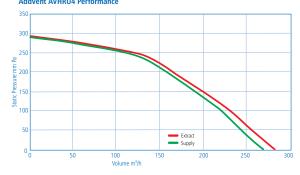

### performance

Exhaust Terminal Configuration

|                                                           | power (W/I/s) | Efficiency % |   |
|-----------------------------------------------------------|---------------|--------------|---|
| Kitchen+1 additional wet room                             | 0.73          | 91           | 1 |
| Kitchen+2 additional wet rooms                            | 0.72          | 90           | 1 |
| Kitchen+3 additional wet rooms                            | 0.79          | 89           | 1 |
| Kitchen+4 additional wet rooms                            | 0.93          | 88           | 1 |
| * Energy Saving Trust Best Practice Performance Compliant |               |              |   |

Specific fan Heat Recovery \*EST

Addvent AVHRU4 Performance