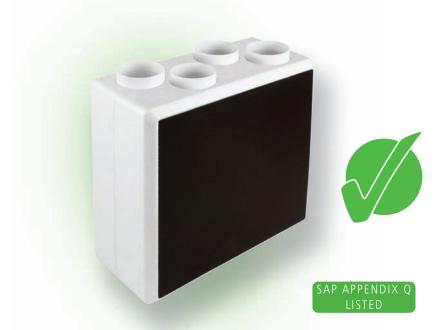

# AVHRU4 wholehouse ventilation with heat recovery

Our 'Green Spot' AVHRU4 is a high-efficiency domestic mechanical ventilation unit for continuous extraction from multiple bathrooms and kitchens, typically for use in larger dwellings and it supplies clean, fresh air to other areas of the dwelling at the same time.

With a balanced airflow performance of up to 280m<sup>3</sup>/h it meets the requirements of the Building Regulations Documents L and F 2010 and is SAP Appendix Q approved.

## technical data

EFFICIENCY: max 91%; HEAT EXCHANGER: polymeric plastic multi-flow cross flow type; POWER: 150W; MOTOR: 230V 50Hz DC with manual reset and thermal overload protection; FAN: dynamically balanced curved centrifugal type; FILTER: EU3; SPIGOTS: 125mmØ tapered; FILTER: optional pollen filters available; CONDENSER DRAIN: 22mmØ optional positions; CONSTRUCTION: moulded white MDPE; DIMENSIONS: 635h x 560w x 260d; WEIGHT: 14kG.