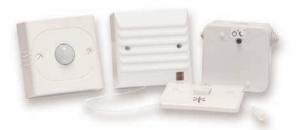

### controllers

| AVA363 | Trickle Boost Switch.        |
|--------|------------------------------|
| AVA364 | Ambient Response Humidistat. |
| AVA365 | PIR Controller.              |
| AVA366 | Overrun Timer.               |
|        |                              |