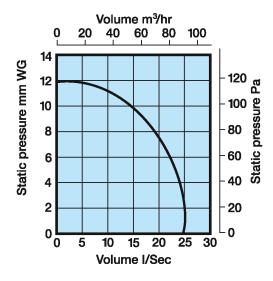

| Performance Details |           |     |               |              |             |  |
|---------------------|-----------|-----|---------------|--------------|-------------|--|
| Specification       | m³/<br>Hr | l/s | dB(A)<br>@ 2m | Power<br>(W) | Max<br>(pa) |  |
| AVC110<br>Range     | 110       | 31  | 45            | 25           | 120         |  |