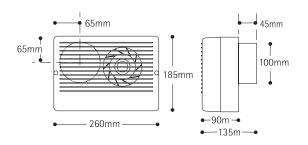

-------------------------------------------------------------------------------------------|--|
| Model No. | Product Description                                                                            |  |
| AVCIIOS   | Standard Centrifugal Fan                                                                       |  |
| AVXIIOP   | Pull cord Centrifugal Fan                                                                      |  |
| AVC110T   | Timer Centrifugal Fan with Integrated<br>Adjustable Timer: I - 20 Minutes                      |  |
| AVC060HT  | Centrifugal fan with Internal<br>Humidistat Model: RH 20 - 90 %, With<br>Timer: I - 20 minutes |  |
| AVC060H9  | As above with Pull Cord                                                                        |  |

## **Dimensions**



# **Additional Information**

Wall Hole Size

### 112mm

#### Installation Information

Designed to be mounted in walls or ceilings and discharged through a 100mm standard flexible or rigid duct.

Suitable for use with flat channel ducting systems.