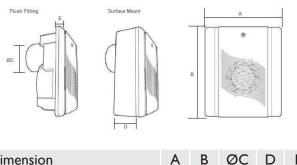

Dimensions

| Dimension    | A   | В   | ØC  | D  | F  |
|--------------|-----|-----|-----|----|----|
| AVC075 Range | 210 | 265 | 100 | 90 | 17 |
|              |     |     |     |    |    |

| Additional Information |       |  |
|------------------------|-------|--|
| Wall Hole Size         | II2mm |  |