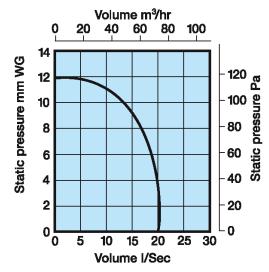

| Performance Details |           |     |               |              |             |
|---------------------|-----------|-----|---------------|--------------|-------------|
| Specification       | m³/<br>Hr | l/s | dB(A)<br>@ 2m | Power<br>(W) | Max<br>(pa) |
| AVC075<br>Range     | 85        | 23  | 36            | 25           | 120         |