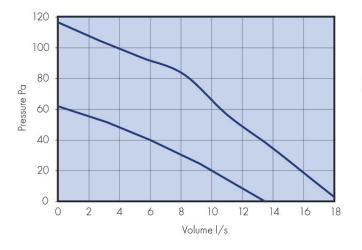

| Performance Details      |                                 |         |                             |            |  |
|--------------------------|---------------------------------|---------|-----------------------------|------------|--|
|                          | Max Ventilation<br>Rate m³/Hour |         | noise level<br>dB(A)@<br>3m | power<br>W |  |
|                          | Supply                          | Extract | min/max                     | min/max    |  |
| Motor Speed<br>I Trickle | 30                              | 41      | 20                          | 19/29      |  |
| Motor Speed<br>2 Boost   | 70                              | 70      | 30                          | 96         |  |